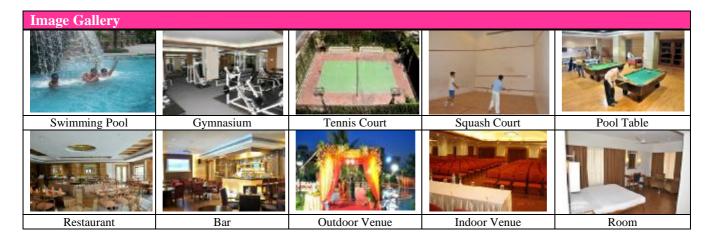

| Health and Recreational Facilities |
|------------------------------------|
| Health Club / Gymnasium            |
| Indoor Games                       |
| Outdoor Games                      |
| Swimming Pool                      |
| Cyber Café                         |

| Restaurants & Lounges | Type                     |
|-----------------------|--------------------------|
| Tangerine             | Multi cuisine restaurant |
| Shooters Bar          | Bar                      |
| Pool Lounge           | Poolside Café            |

## **Banquet and conference facility**

| zarquet ar                         | Dunquet una comerciación          |    |      |        |                             |                                |          |          |           |         |
|------------------------------------|-----------------------------------|----|------|--------|-----------------------------|--------------------------------|----------|----------|-----------|---------|
| Seating Opt                        | Seating Options And Hall Capacity |    |      |        |                             |                                |          |          |           |         |
|                                    |                                   |    | Inde | oor Ve | nues                        |                                |          |          |           |         |
| Dimensions-Ft                      |                                   |    |      |        |                             |                                |          | Floating | Cocktail  |         |
| Venue                              | Area                              | L  | W    | Н      | Class                       | Theatre                        | Cluster  | U        | Reception | Dinner  |
| Name                               | Sq ft                             |    |      |        | Room                        |                                |          | Shape    | _         |         |
| Eden                               | 2204                              | 58 | 38   | 14     | 100                         | 240                            | 70       | 70-      | 200-250   | 175-200 |
|                                    |                                   |    |      |        |                             |                                |          | 100      |           |         |
| Esquire                            | 1536                              | 48 | 32   | 12     | 75                          | 150                            | 50       | 50       | 100-150   | 75-100  |
| Embassy                            | 682                               | 31 | 22   | 16     | 27                          | 60                             | 30       | 25-27    | 50-60     | 50-60   |
| Emerald                            | 456                               | 24 | 19   | 12     | Board                       | Board Room for 15 people 18-20 |          |          |           |         |
| Business                           | 156                               | 13 | 12   | 8      | Board Room for 10-12 people |                                |          |          |           |         |
| Centre                             |                                   |    |      |        | * *                         |                                |          |          |           |         |
|                                    | Outdoor Venues                    |    |      |        |                             |                                |          |          |           |         |
| Pool Lounge                        |                                   |    |      |        |                             |                                | 540-500  | 250-300  |           |         |
| Pool Lounge with Lawn Tennis Court |                                   |    |      |        |                             |                                | 900-1000 | 750-800  |           |         |
| Tangerine Garden                   |                                   |    |      |        |                             |                                |          | 75-100   | 50-60     |         |
| Sunset Terrace                     |                                   |    |      |        |                             |                                | 75-100   | 50-60    |           |         |
|                                    |                                   |    |      |        |                             |                                |          |          |           |         |